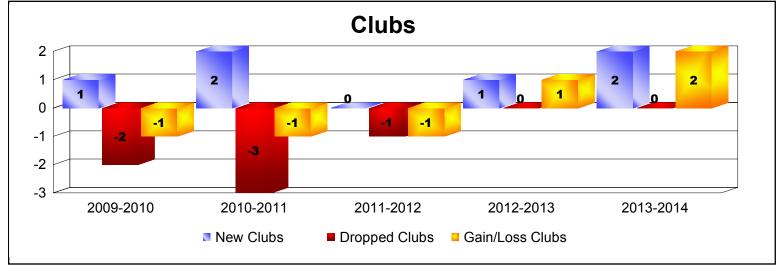

District LA 2

As of June 2014 Cumulative

| Year      | New<br>Clubs | Dropped<br>Clubs | Gain/<br>Loss<br>Clubs | New<br>Members | Charter<br>Members | Reinstate<br>Members | Transfer<br>Members | Total<br>Member<br>Added | Total<br>Members<br>Dropped | Gain/<br>Loss<br>Members |
|-----------|--------------|------------------|------------------------|----------------|--------------------|----------------------|---------------------|--------------------------|-----------------------------|--------------------------|
| 2009-2010 | 1            | -2               | -1                     | 178            | 36                 | 6                    | 3                   | 223                      | -140                        | 83                       |
| 2010-2011 | 2            | -3               | -1                     | 149            | 58                 | 5                    | 3                   | 215                      | -192                        | 23                       |
| 2011-2012 | 0            | -1               | -1                     | 86             | 6                  | 11                   | 2                   | 105                      | -158                        | -53                      |
| 2012-2013 | 1            | 0                | 1                      | 133            | 22                 | 28                   | 2                   | 185                      | -144                        | 41                       |
| 2013-2014 | 2            | 0                | 2                      | 159            | 57                 | 4                    | 0                   | 220                      | -150                        | 70                       |
| Average   | 1            | -1               | 0                      | 141            | 36                 | 11                   | 2                   | 190                      | -157                        | 33                       |