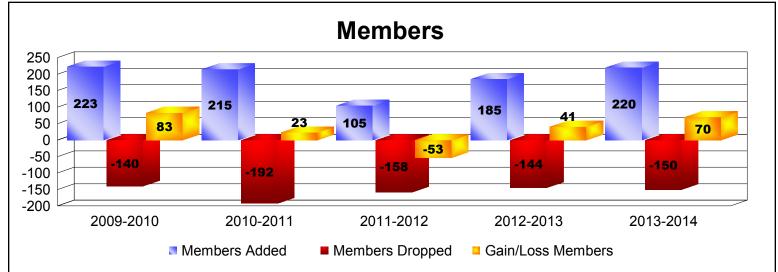

District LA 2

As of June 2014 Cumulative

| Year      | New<br>Clubs | Dropped<br>Clubs | Gain/<br>Loss<br>Clubs | New<br>Members | Charter<br>Members | Reinstate<br>Members | Transfer<br>Members | Total<br>Member<br>Added | Total<br>Members<br>Dropped | Gain/<br>Loss<br>Members |
|-----------|--------------|------------------|------------------------|----------------|--------------------|----------------------|---------------------|--------------------------|-----------------------------|--------------------------|
| 2009-2010 | 1            | -2               | -1                     | 178            | 36                 | 6                    | 3                   | 223                      | -140                        | 83                       |
| 2010-2011 | 2            | -3               | -1                     | 149            | 58                 | 5                    | 3                   | 215                      | -192                        | 23                       |
| 2011-2012 | 0            | -1               | -1                     | 86             | 6                  | 11                   | 2                   | 105                      | -158                        | -53                      |
| 2012-2013 | 1            | 0                | 1                      | 133            | 22                 | 28                   | 2                   | 185                      | -144                        | 41                       |
| 2013-2014 | 2            | 0                | 2                      | 159            | 57                 | 4                    | 0                   | 220                      | -150                        | 70                       |
| Average   | 1            | -1               | 0                      | 141            | 36                 | 11                   | 2                   | 190                      | -157                        | 33                       |